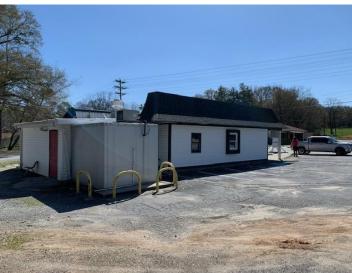

# **Property Type:**

Restaurant (All FF&E Included)

#### Sale Price:

\$350,000.00

#### **Land Size:**

Approx. 1.085 acres

## **Building Size:**

1,456 s.f.

# **Available for Sale** 203 Farrs Bridge Rd., Pickens, SC 29671

M.S. Shore Company, Inc. 904 N. Church St.

Greenville, SC 29601

Phone (864) 235-3898 Fax (864) 235-0448 msshore@msshore.com