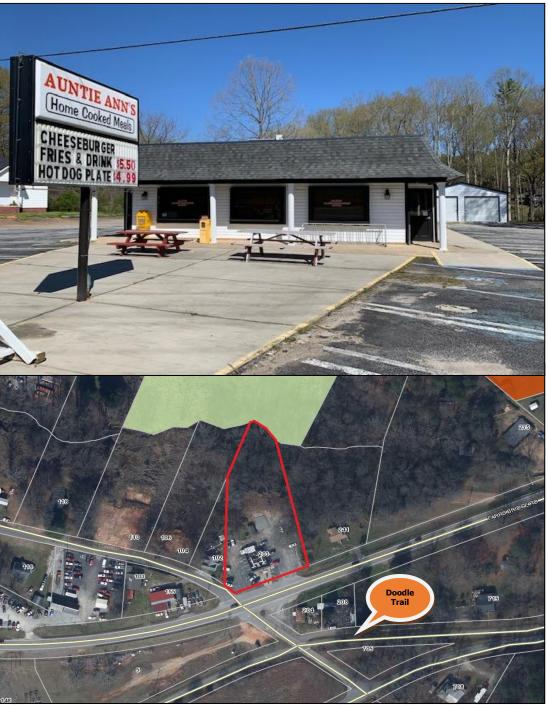

#### **Land Size:**

Approx. 1.085 acres

#### **Area Features:**

Doodle Trail
1.2 mi to Downtown
Pickens

# **Available for Sale** 203 Farrs Bridge Rd., Pickens, SC 29671

M.S. Shore Company, Inc. 904 N. Church St.

Greenville, SC 29601

Phone (864) 235-3898 Fax (864) 235-0448 msshore@msshore.com

### **Locator Map**

M.S. Shore Company, Inc. 904 N. Church St. Greenville, SC 29601 Phone (864) 235-3898 Fax (864) 235-0448 msshore@msshore.com