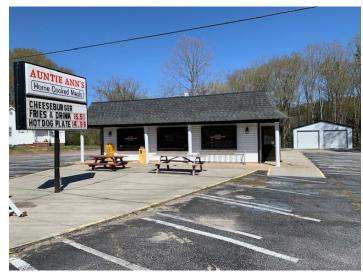

# **Property Type:**

Restaurant (All FF&E Included)

## **Building Size:**

1,456 s.f.

## **Restaurant**

M.S. Shore Company, Inc. 904 N. Church St. Greenville, SC 29601

Phone (864) 235-3898 Fax (864) 235-0448 msshore@msshore.com

M.S. Shore Company, Inc. 904 N. Church St.

Greenville, SC 29601