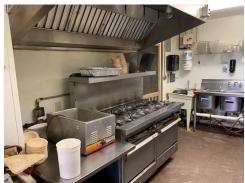

# **Property Type:**

Restaurant (All FF&E Included)

## **Building Size:**

1,456 s.f.