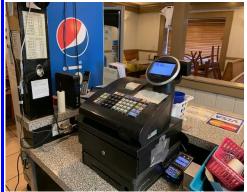

# **Property Type:**

Restaurant (All FF&E Included)

## **Restaurant**

M.S. Shore Company, Inc. 904 N. Church St. Greenville, SC 29601

Phone (864) 235-3898 Fax (864) 235-0448 msshore@msshore.com

M.S. Shore Company, Inc. 904 N. Church St.

Greenville, SC 29601