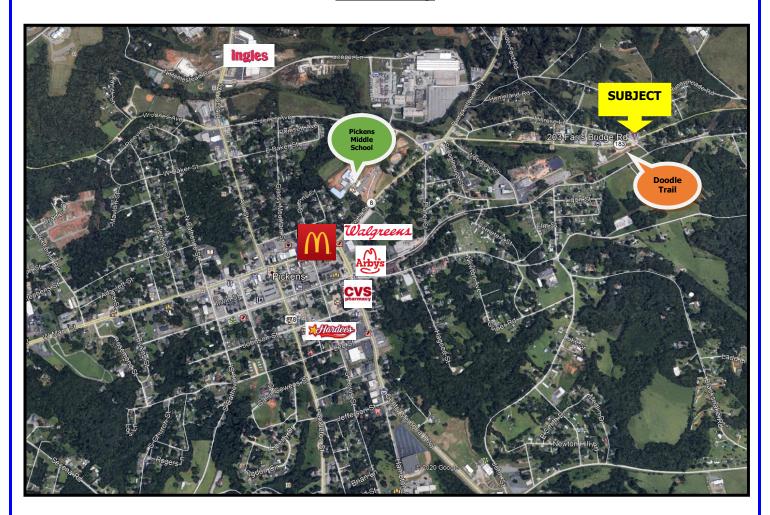

### **Locator Map**

M.S. Shore Company, Inc. 904 N. Church St. Greenville, SC 29601 Phone (864) 235-3898 Fax (864) 235-0448 msshore@msshore.com

#### **Area Features:**

Doodle Trail
1.2 mi to Downtown
Pickens