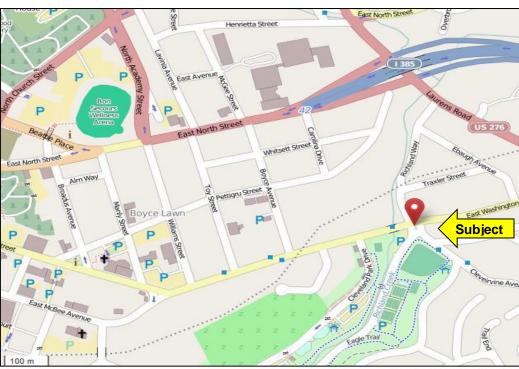

Available For Lease 1300 E. Washington St. Greenville, S.C. 29607

Location Maps:

M.S. Shore Company, Inc. 904 N. Church St. Greenville, SC 29601 Phone (864) 235-3898 Fax (864) 235-0448 msshore@msshore.com