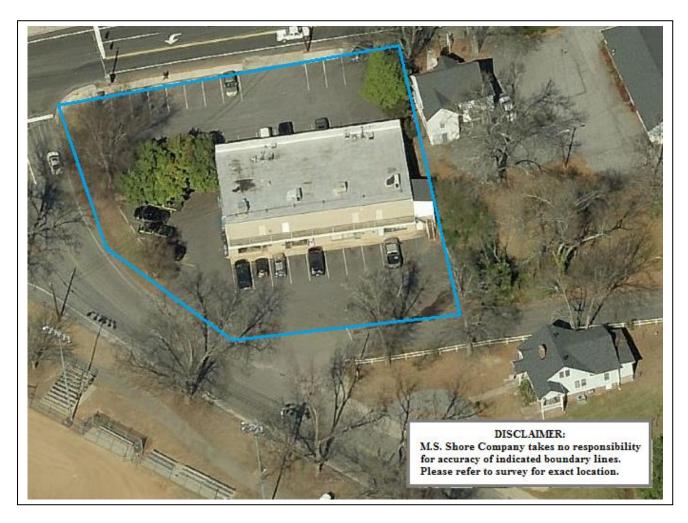

Suite A available for lease +/- 1,300 sq. ft.

Available for Lease 1300 E. Washington St. Greenville, S.C. 29607

Birds Eye View:

M.S. Shore Company, Inc. 904 N. Church St. Greenville, SC 29601

Phone (864) 235-3898 Fax (864) 235-0448 msshore@msshore.com