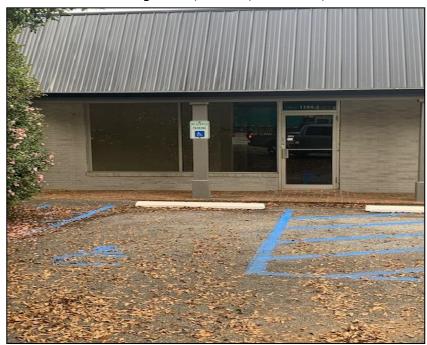

# **Tax Map #:** 0048000702200

SHORE COMPANY, INC.

Available For Lease ACROSS FROM CLEVELAND PARK 1300 E. Washington St., Suite A, Greenville, SC 29607

M.S. Shore Company, Inc. 904 N. Church St.

Greenville, SC 29601

Suite A available for lease +/- 1,300 sq. ft.

Available for Lease 1300 E. Washington St. Greenville, S.C. 29607

Birds Eye View:

M.S. Shore Company, Inc. 904 N. Church St. Greenville, SC 29601

Phone (864) 235-3898 Fax (864) 235-0448 msshore@msshore.com