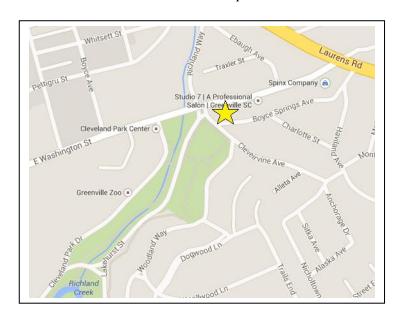

Available For Lease 1300 E. Washington St. Greenville, S.C. 29607

Location Maps:

M.S. Shore Company, Inc. 904 N. Church St. Greenville, SC 29601 Phone (864) 235-3898 Fax (864) 235-0448 msshore@msshore.com