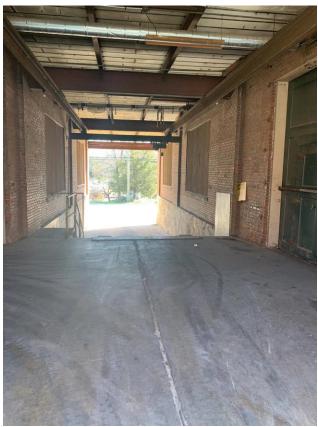

## **Building Features:**

Multiple Warehouses Ceiling Height 12' - 14' on center Shared Loading Dock Rollup Door Access Fenced Common Restrooms

#### Access:

W. Warehouse Ct.