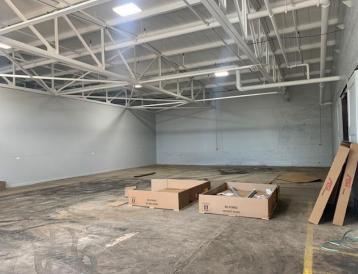

### **Building Size:**

2,000 s.f.-12,000 s.f.

## **Building Features:**

Multiple Warehouses Ceiling Height 12' - 14' on center Shared Loading Dock Rollup Door Access Fenced Common Restrooms