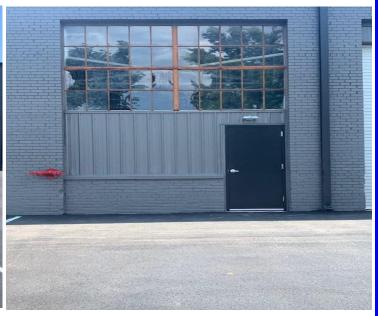

## **Building Features:**

Multiple Warehouses Ceiling Height 12' - 14' on center Shared Loading Dock Rollup Door Access Fenced Common Restrooms