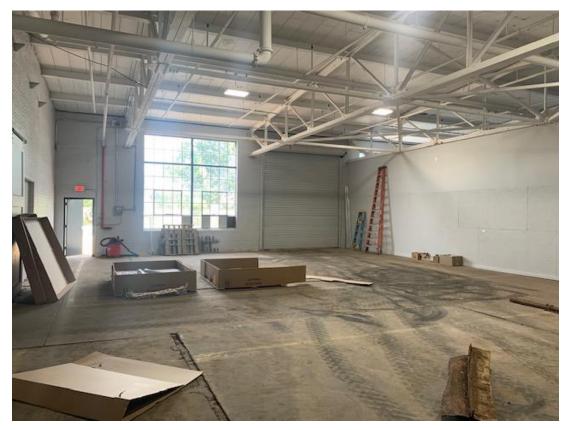

## **Property Type:**

Warehouse Space with Laydown Yard

### **Building Size:**

2,000 s.f.-12,000 s.f.

## **Building Features:**

Multiple Warehouses Ceiling Height 12' - 14' on center Shared Loading Dock Rollup Door Access Fenced Common Restrooms