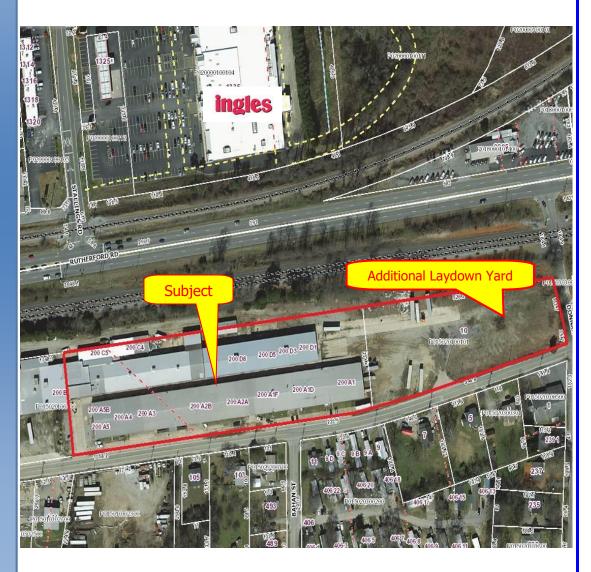

# **Available for Lease**

200 West Warehouse Court, Taylors, SC 29687

M.S. Shore Company, Inc. 904 N. Church St. Greenville, SC 29601

Phone (864) 235-3898 Fax (864) 235-0448 msshore@msshore.com

#### Access:

W. Warehouse Ct.

## **Building Features:**

Multiple Warehouses Ceiling Height 12' - 14' on center Shared Loading Dock Rollup Door Access Fenced Common Restrooms