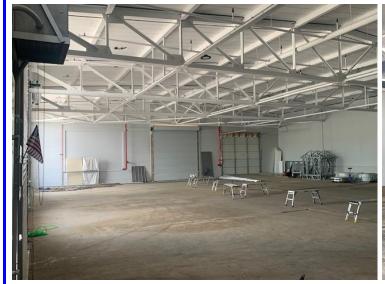

### **Building Size:**

2,000 s.f.-12,000 s.f.

## **Building Features:**

Multiple Warehouses Ceiling Height 12' - 14' on center Shared Loading Dock Rollup Door Access Fenced Common Restrooms