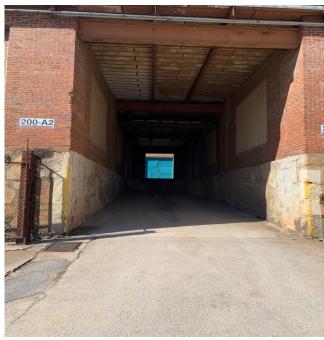

## **Building Features:**

Multiple Warehouses Ceiling Height 12' - 14' on center Shared Loading Dock Rollup Door Access Fenced Common Restrooms

#### Access:

W. Warehouse Ct.