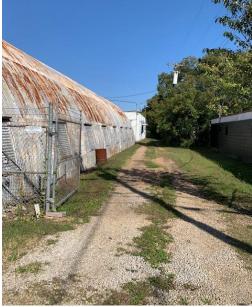

## **Property Type:**

Warehouse Space & Additional Lay Down Yard

**Sale Price:** \$445,000.00

Land Size: (+-) 1 acre

### **Building Size:**

(3) Quonset huts:
(A) 4,000 s.f.
(B) 4,000 s.f.
(C) 4,000 s.f.
Rear Building:
(D) +- 6,000 s.f.

#### **Area Features:**

Close proximity to high traffic corridor (Hwy.123) Minutes from Downtown

Access: 186.4 ft. of Frontage on Gordon St.

**Taxes:** \$2,879.35

**Zoning:** S-1 County of Greenville

**Tax Map:** 0116000701200 & 0116000700800