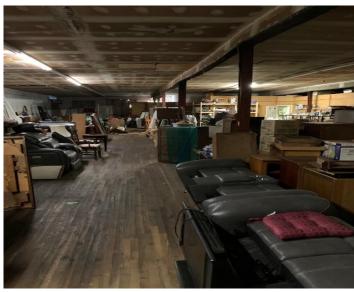

## **Property Type:**

Warehouse Space & Additional Lay Down Yard

**Sale Price:** \$445,000.00

Land Size: (+-) 1 acre

### **Building Size:**

(3) Quonset huts:
(A) 4,000 s.f.
(B) 4,000 s.f.
(C) 4,000 s.f.
Rear Building:
(D) +- 6,000 s.f.

## **Available for Sale** 12 Gordon Street, Greenville, SC, 29611