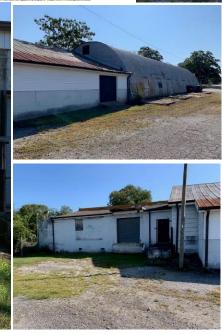

## **Property Type:**

Warehouse Space & Additional Lay Down Yard

**Sale Price:** \$445,000.00

Land Size: (+-) 1 acre

### **Building Size:**

(3) Quonset huts:
(A) 4,000 s.f.
(B) 4,000 s.f.
(C) 4,000 s.f.
Rear Building:
(D) +- 6,000 s.f.

#### **Area Features:**

Close proximity to high traffic corridor (Hwy.123) Minutes from Downtown

Access: 186.4 ft. of Frontage on Gordon St.

**Taxes:** \$2,879.35

**Zoning:** S-1 County of Greenville

**Tax Map:** 0116000701200 & 0116000700800