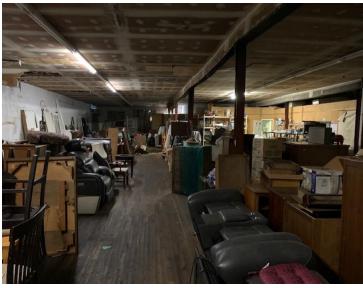

## **Property Type:**

Warehouse Space & Additional Lay Down Yard

**Sale Price:** \$445,000.00

Land Size: (+-) 1 acre

### **Building Size:**

(3) Quonset huts:
(A) 4,000 s.f.
(B) 4,000 s.f.
(C) 4,000 s.f.
Rear Building:
(D) +- 6,000 s.f.

## **Available for Sale** 12 Gordon Street, Greenville, SC, 29611