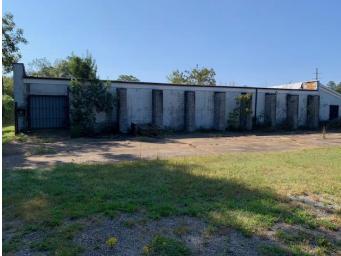

## **Property Type:**

Warehouse Space & Additional Lay Down Yard

**Sale Price:** \$445,000.00

Land Size: (+-) 1 acre

### **Building Size:**

(3) Quonset huts:
(A) 4,000 s.f.
(B) 4,000 s.f.
(C) 4,000 s.f.
Rear Building:
(D) +- 6,000 s.f.

#### **Area Features:**

Close proximity to high traffic corridor (Hwy.123) Minutes from Downtown

Access: 186.4 ft. of Frontage on Gordon St.

**Taxes:** \$2,879.35

**Zoning:** S-1 County of Greenville

**Tax Map:** 0116000701200 & 0116000700800