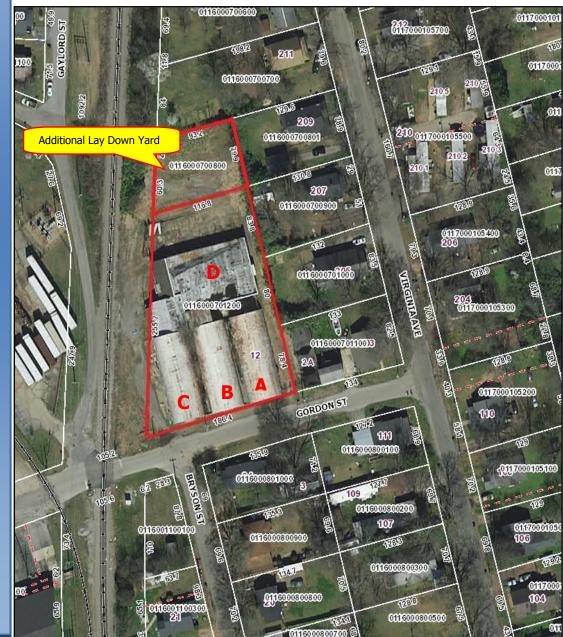

## **Property Type:**

Warehouse Space & Additional Lay Down Yard

**Sale Price:** \$445,000.00

Land Size: (+-) 1 acre

### **Building Size:**

(3) Quonset huts:
(A) 4,000 s.f.
(B) 4,000 s.f.
(C) 4,000 s.f.
Rear Building:
(D) +- 6,000 s.f.

#### **Area Features:**

Close proximity to high traffic corridor (Hwy.123) Minutes from Downtown

Access: 186.4 ft. of Frontage on Gordon St.

**Taxes:** \$2,879.35

**Zoning:** S-1 County of Greenville

**Tax Map:** 0116000701200 & 0116000700800