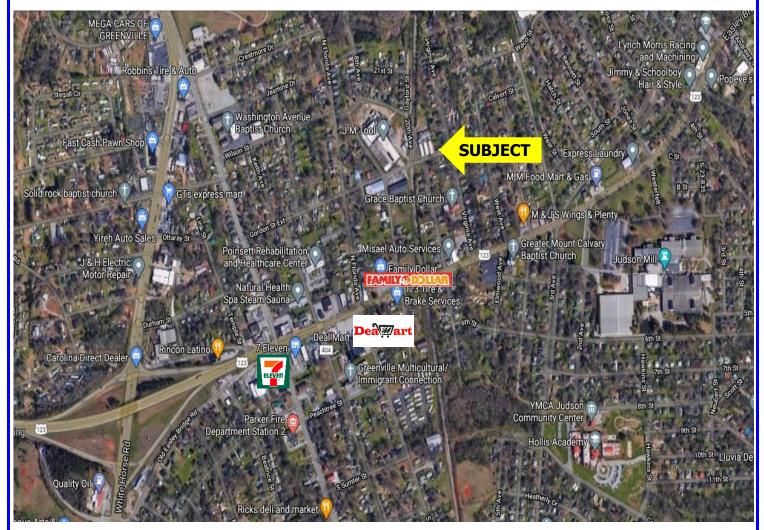

# Locator Map

M.S. Shore Company, Inc. 904 N. Church St. Greenville, SC 29601 Phone (864) 235-3898 Fax (864) 235-0448

msshore@msshore.com

No warranty or representation, expressed or implied is made as to the accuracy of the information contained herein and same is submitted subject to errors, omissions, change of price, rental or other conditions, withdrawal without notice and to any special listing conditions imposed by our principals.