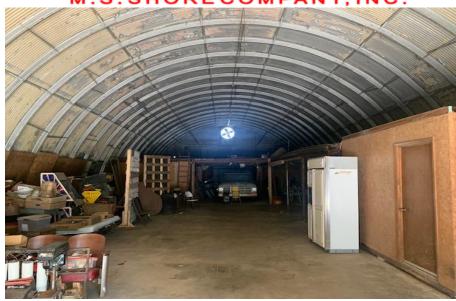

## **Property Type:**

Warehouse Space & Additional Lay Down Yard

**Sale Price:** \$445,000.00

Land Size: (+-) 1 acre

### **Building Size:**

(3) Quonset huts:
(A) 4,000 s.f.
(B) 4,000 s.f.
(C) 4,000 s.f.
Rear Building:
(D) +- 6,000 s.f.

## **Available for Sale** 12 Gordon Street, Greenville, SC, 29611