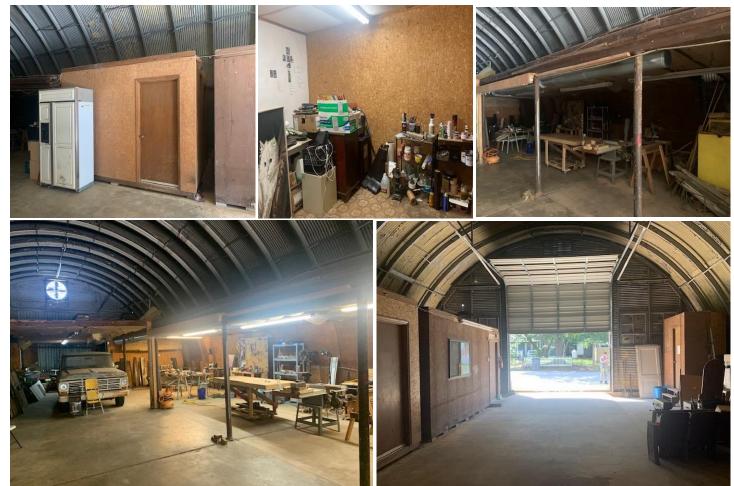

## **Property Type:**

Warehouse Space & Additional Lay Down Yard

**Sale Price:** \$445,000.00

Land Size: (+-) 1 acre

### **Building Size:**

(3) Quonset huts:
(A) 4,000 s.f.
(B) 4,000 s.f.
(C) 4,000 s.f.
Rear Building:
(D) +- 6,000 s.f.

#### **Area Features:**

Close proximity to high traffic corridor (Hwy.123) Minutes from Downtown

Access: 186.4 ft. of Frontage on Gordon St.

**Taxes:** \$2,879.35

**Zoning:** S-1 County of Greenville

**Tax Map:** 0116000701200 & 0116000700800