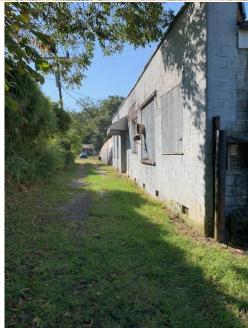

## **Property Type:**

Warehouse Space & Additional Lay Down Yard

**Sale Price:** \$445,000.00

Land Size: (+-) 1 acre

### **Building Size:**

(3) Quonset huts:
(A) 4,000 s.f.
(B) 4,000 s.f.
(C) 4,000 s.f.
Rear Building:
(D) +- 6,000 s.f.

#### **Area Features:**

Close proximity to high traffic corridor (Hwy.123) Minutes from Downtown

Access: 186.4 ft. of Frontage on Gordon St.

**Taxes:** \$2,879.35

**Zoning:** S-1 County of Greenville

**Tax Map:** 0116000701200 & 0116000700800