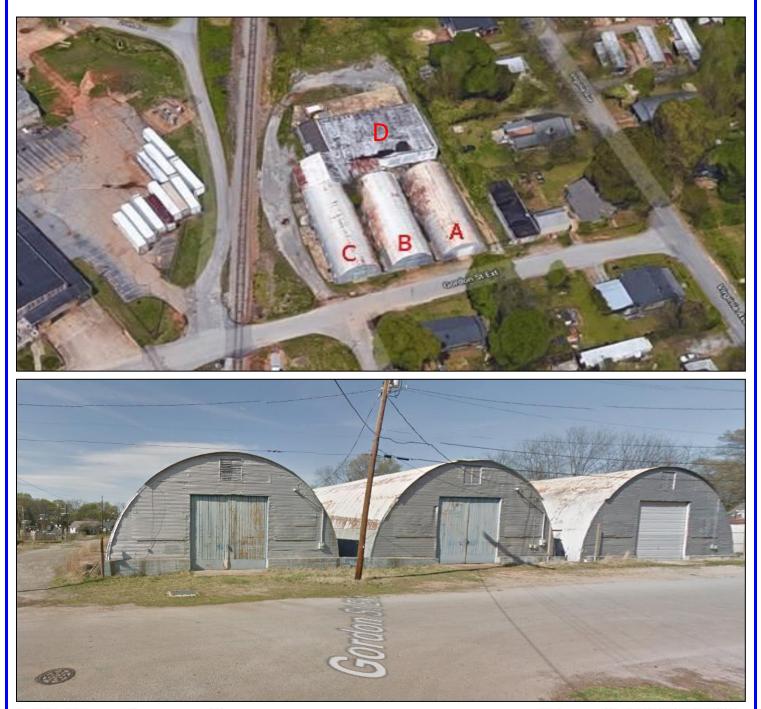

### **Building Size:**

(3) Quonset huts:
(A) 4,000 s.f.
(B) 4,000 s.f.
(C) 4,000 s.f.
Rear Building:
(D) +- 6,000 s.f.