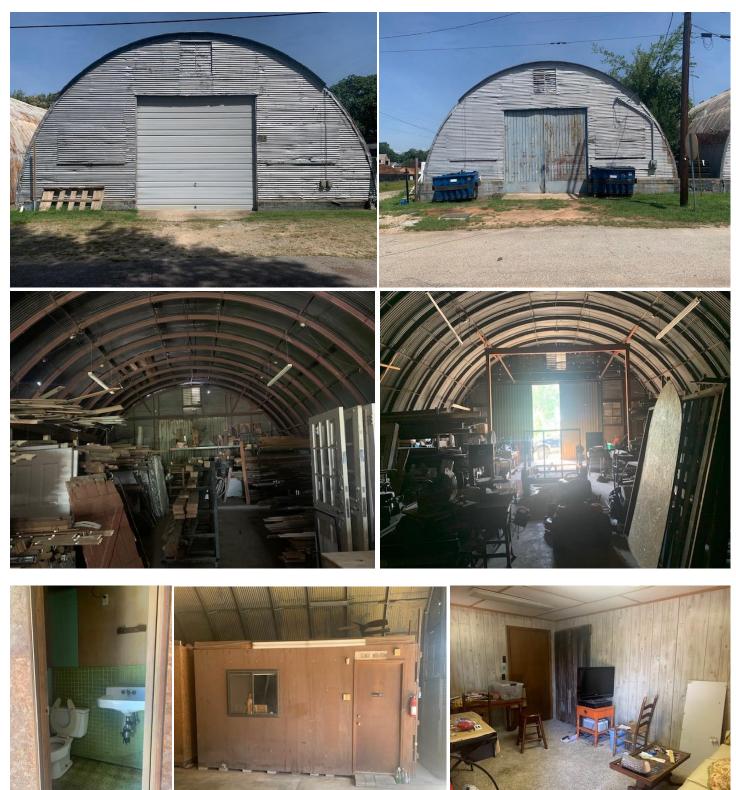

## **Property Type:**

Warehouse Space & Additional Lay Down Yard

**Sale Price:** \$445,000.00

Land Size: (+-) 1 acre

### **Building Size:**

(3) Quonset huts:
(A) 4,000 s.f.
(B) 4,000 s.f.
(C) 4,000 s.f.
Rear Building:
(D) +- 6,000 s.f.

#### **Area Features:**

Close proximity to high traffic corridor (Hwy.123) Minutes from Downtown

Access: 186.4 ft. of Frontage on Gordon St.

**Taxes:** \$2,879.35

**Zoning:** S-1 County of Greenville

**Tax Map:** 0116000701200 & 0116000700800

## **Available for Sale** 12 Gordon Street, Greenville, SC, 29611