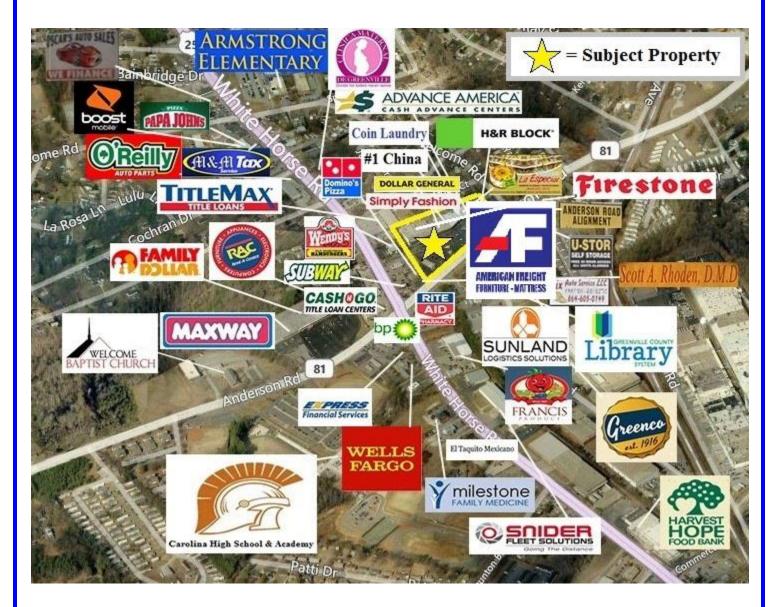

- Tenant Mix:American Freight, Walgreens, Simply 10, Dollar General, Extreme Colors, HR Block, Panderia<br/>Especial, #1 China, Coin Laundry, and 1st American Cash
- Traffic Count: Anderson Rd. 13,400 vpd & White Horse Rd. 32,400 vpd

MERICAN FREIGH

Price: In-Line Space \$12.00 per s.f. NNN

**Space Available:** In-Line Space 4,800 s.f.

Conveniently located near the major intersection of Anderson Rd., (Hwy 81) and Whitehorse Rd., (Hwy 25). The site is near Carolina High School & Academy and Armstrong Elementary. The center has a generous amount of parking with several signage options that include two roadside marquees.