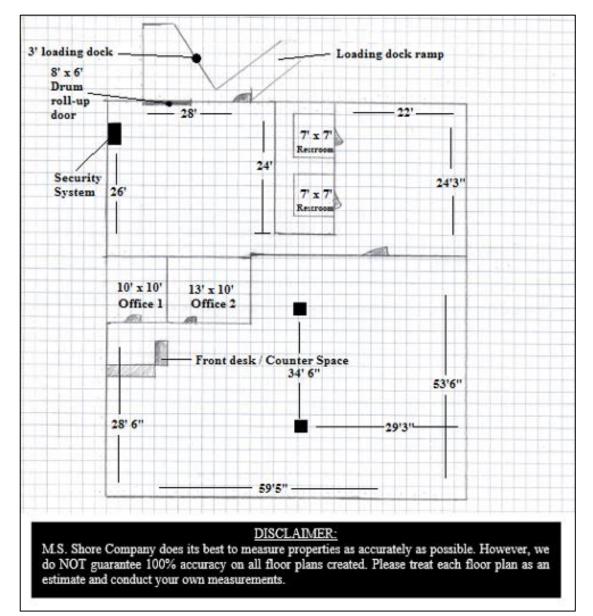

### AVAILABLE FOR LEASE

2600 Anderson Road Plaza Greenville, SC 29611

4,800 s.f. Floor Plan