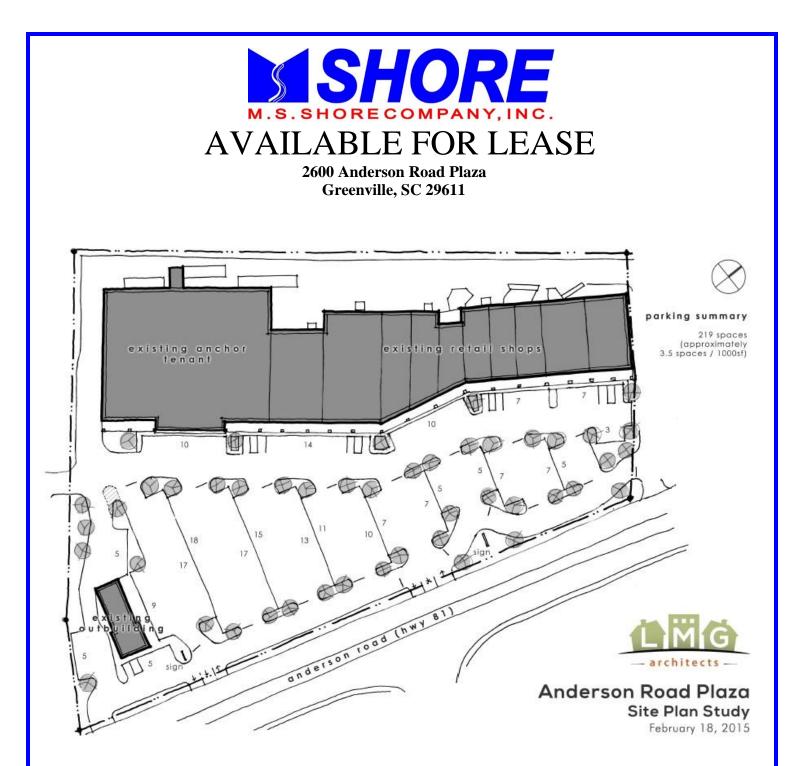

### AVAILABLE FOR LEASE

2600 Anderson Road Plaza Greenville, SC 29611

BIRDS-EYE VIEW

### AVAILABLE FOR LEASE

2600 Anderson Road Plaza Greenville, SC 29611

4,800 s.f. Floor Plan