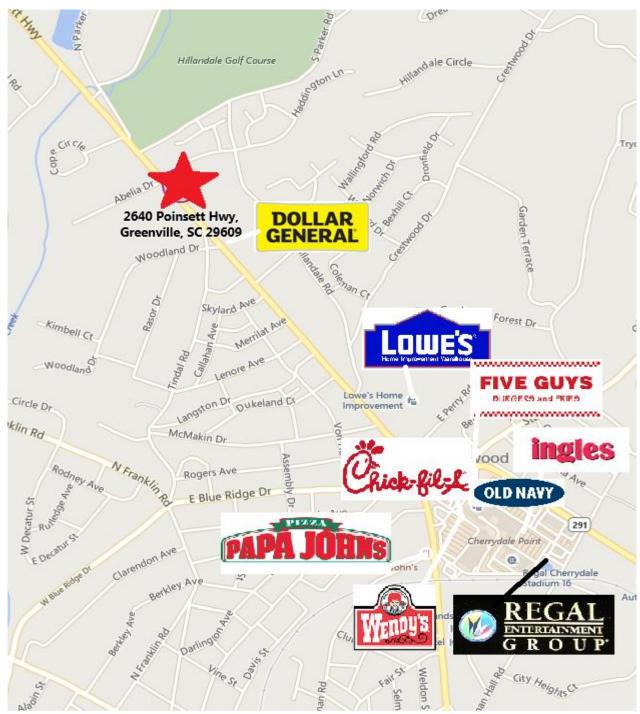

entation, expressed or implied is made as to the accuracy of the information contained herein and same is submitted subject to errors, omissions, change of price, rental or other conditions, withdrawal without notice and to any special listing conditions imposed by our principals.



# Available Ground Lease / Build to Suit 2640 Poinsett Hwy Greenville, SC 29609



M.S. Shore Company, Inc. 904 N. Church St. Greenville, SC 29601

Phone (864) 235-3898 Fax (864) 235-0448 msshore@msshore.com

No warranty or representation, expressed or implied is made as to the accuracy of the information contained herein and same is submitted subject to errors, omissions, change of price, rental or other conditions, withdrawal without notice and to any special listing conditions imposed by our principals.





M.S. Shore Company, Inc. 904 N. Church St. Greenville, SC 29601

Phone (864) 235-3898 Fax (864) 235-0448 msshore@msshore.com

No warranty or representation, expressed or implied is made as to the accuracy of the information contained herein and same is submitted subject to errors, omissions, change of price, rental or other conditions, withdrawal without notice and to any special listing conditions imposed by our principals.