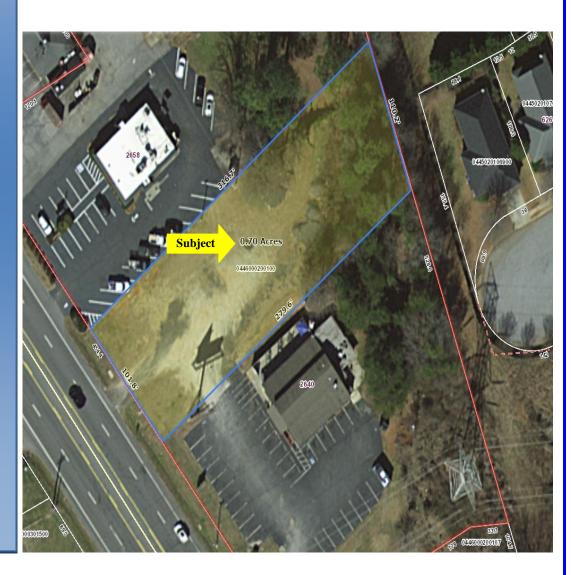

# **Property Type:**

Commercial Land (Ground Lease or Build to Suit)

**Price:** 

TBD

**Land Size:** 

(+-) 0.70 acres

### Access:

101.8' Frontage on Poinsett Hwy (Hwy 276) & Cross Egress to S. Parker Rd.

## Tax Map:

Portion of 0446000200100