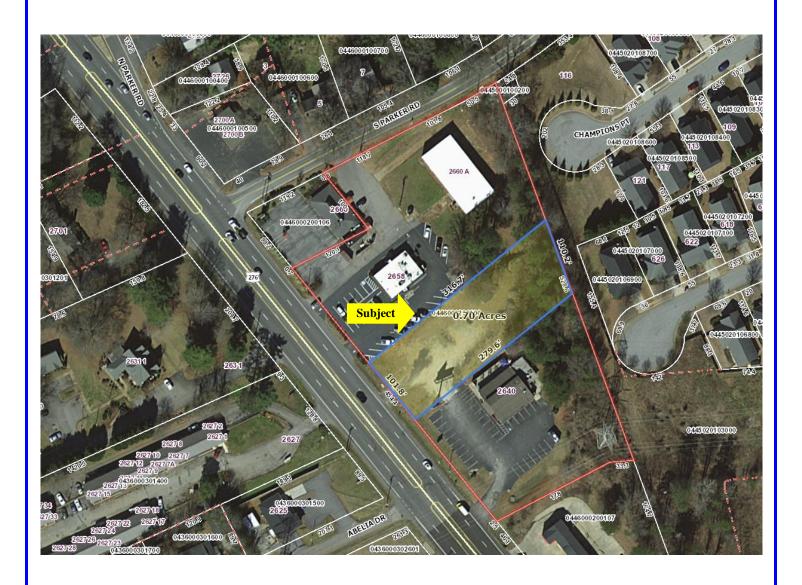

# **Property Type:**

Commercial Land (Ground Lease or Build to Suit)

**Price:** 

TBD

**Land Size:** 

(+-) 0.70 acres

### Access:

101.8' Frontage on Poinsett Hwy (Hwy 276) & Cross Egress to S. Parker Rd.

## Tax Map:

Portion of 0446000200100