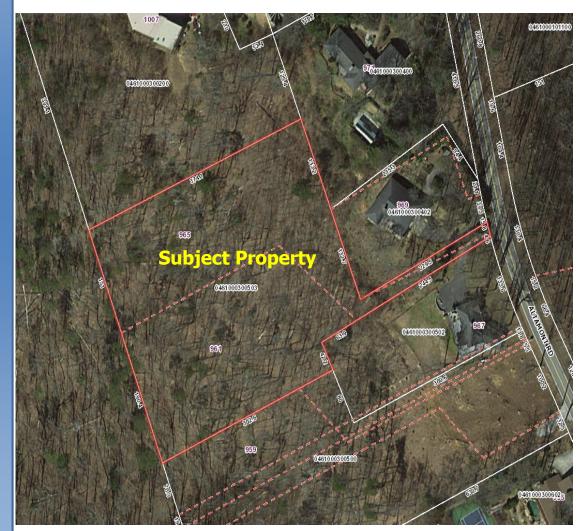

Property Type: Residential Land

**Price:** \$199,500.00

Land Size: (+-) 3.03 acres

**Area Features:** Spectacular View Paris Mtn State Park

Access:

Altamont Rd. Upper portion of driveway in place, shared with neighbor who has easement for ingress. Remainder of driveway to new homesite to be Purchaser's responsibility.

Taxes: TBD

**Zoning:** ESD-PM

**Tax Map:** 0461000300503

**For Sale** 961 Altamont Road Greenville, SC 29609

M.S. Shore Company, Inc. 904 N. Church St. Greenville, SC 29601 Phone (864) 235-3898 Fax (864) 235-0448 msshore@msshore.com