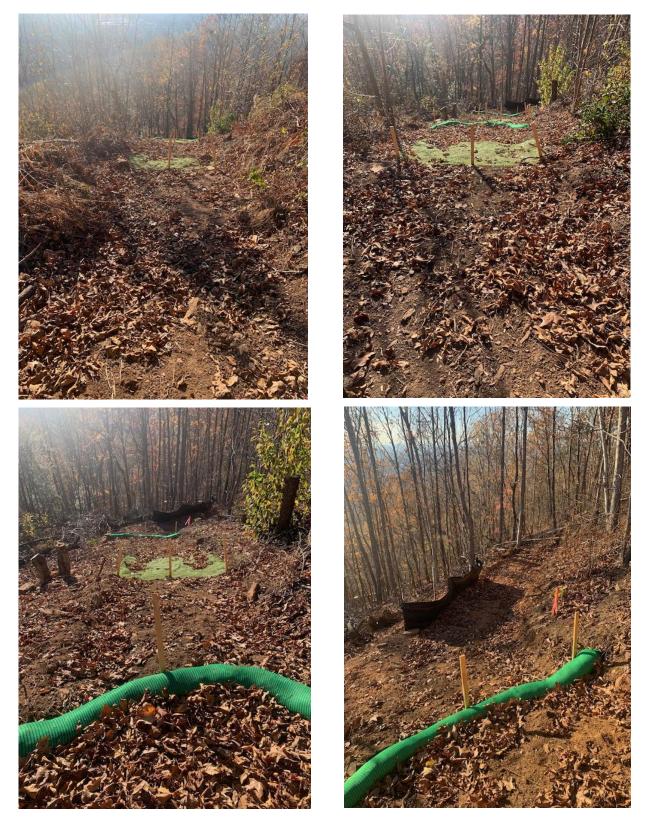

## Surveyed Corners of Existing Shared Driveway on Altamont Rd.

The current pathway from the existing driveway into the interior of the property. This will be the approximate location of your future driveway.