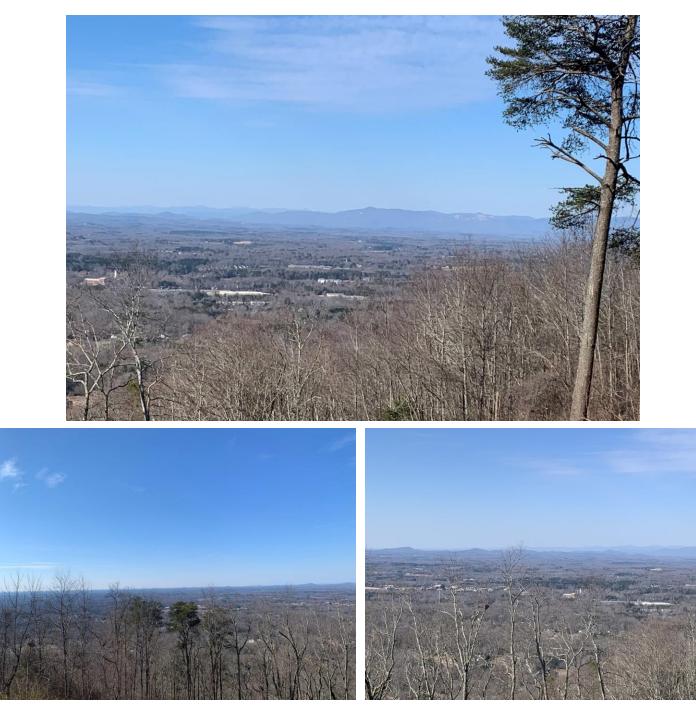

Actual vista that can be obtained after clearing some trees!

M.S. Shore Company, Inc. 904 N. Church St. Greenville, SC 29601 Phone (864) 235-3898 Fax (864) 235-0448

msshore@msshore.com

No warranty or representation, expressed or implied is made as to the accuracy of the information contained herein and same is submitted subject to errors, omissions, change of price, rental or other conditions, withdrawal without notice and to any special listing conditions imposed by our principals.