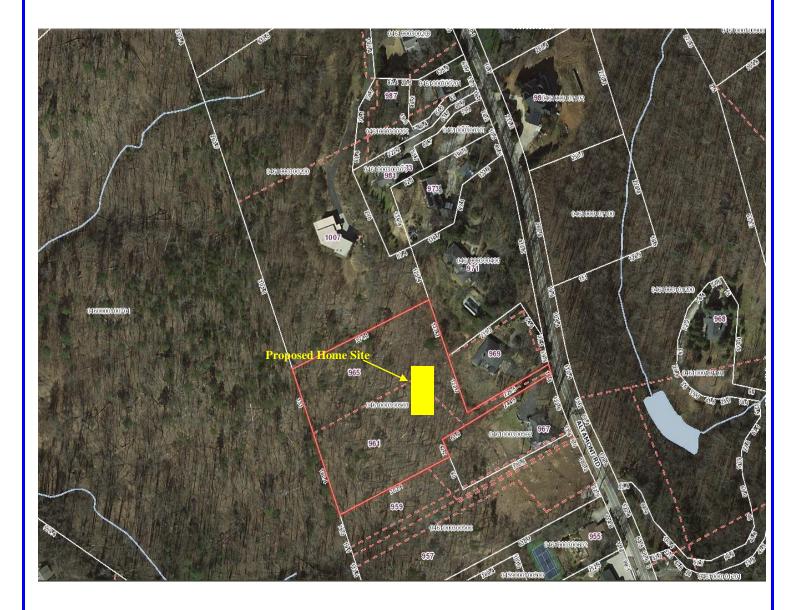

## Surveyed Corners of Existing Shared Driveway on Altamont Rd.

The current pathway from the existing driveway into the interior of the property. This will be the approximate location of your future driveway.