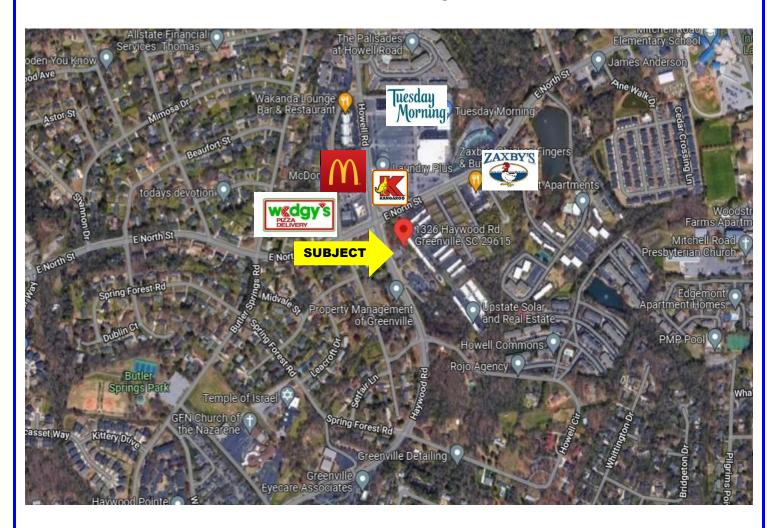

**Available Space:** 

Suite 201 – 3 Rooms 520 sq. ft.

**Area Features:** 

Tuesday Mornings McDonalds Zaxby's Kangaroo Gas Station

Access:

87.8 ft. Frontage on Haywood Rd.

Parking:

On Site

## **Locator Map**

M.S. Shore Company, Inc. 904 N. Church St. Greenville, SC 29601

Phone (864) 235-3898 Fax (864) 235-0448 msshore@msshore.com

No warranty or representation, expressed or implied is made as to the accuracy of the information contained herein and same is submitted subject to errors, omissions, change of price, rental or other conditions, withdrawal without notice and to any special listing conditions imposed by our principals.