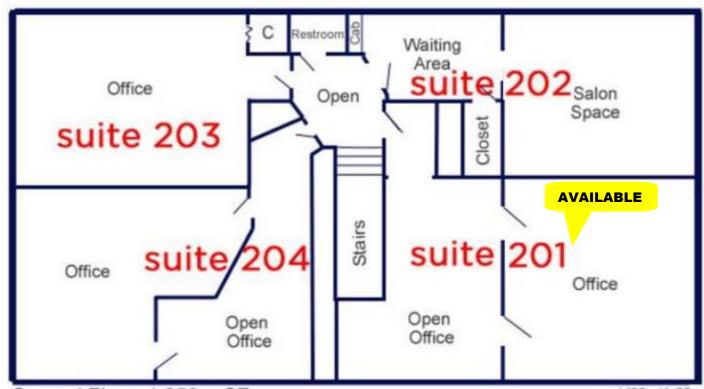

**Available Space:** 

Suite 201 – 3 Rooms 520 sq. ft.

**Area Features:** 

Tuesday Mornings McDonalds Zaxby's Kangaroo Gas Station

Access:

87.8 ft. Frontage on Haywood Rd.

Parking:

On Site

## **Upper-Level Floor Plan**

Second Floor: 1,856+- SF 1/8"=1'-0"

M.S. Shore Company, Inc. 904 N. Church St. Greenville, SC 29601

Phone (864) 235-3898 Fax (864) 235-0448 msshore@msshore.com

No warranty or representation, expressed or implied is made as to the accuracy of the information contained herein and same is submitted subject to errors, omissions, change of price, rental or other conditions, withdrawal without notice and to any special listing conditions imposed by our principals.