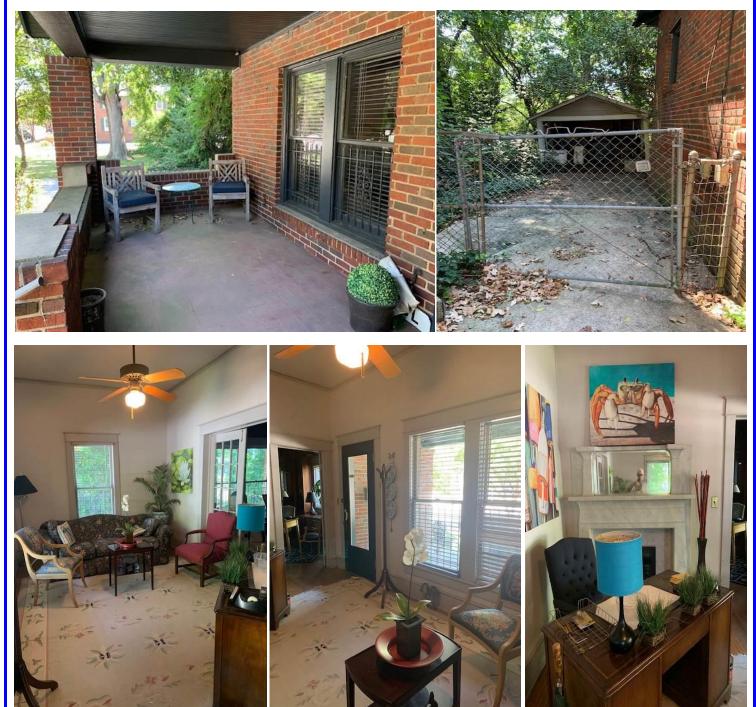

Property Type: Furnished Office / Retail ("As Is")

Price: \$3,000 Per Month NN

Land Size: (+-) 0.34 Acres

**Building Size:** (+-) 1,800 s.f.

Building Features: Reception Area Conference Room Break / File Room (3) Main floor Offices (1) Studio Loft

Area Features: WestStone Shops Minutes from CBD Drop-In Store Bohemian Café Waffle House NorthPointe Shop Ctr.

Access: 117.5 ft. Frontage on W. Stone Ave.

**Parking:** On-Site

**Zoning:** City of Greenville MX-3

**Tax Map's:** 0009000401600 0009000401500

Available for Lease 103 W. Stone Ave., Greenville, SC 29609