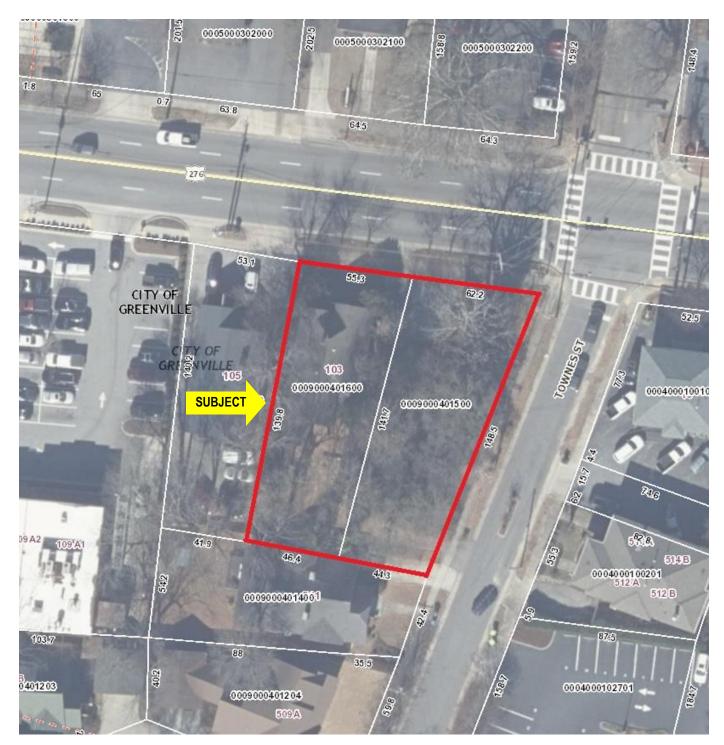

Area Features: WestStone Shops Minutes from CBD Drop-In Store Bohemian Café Waffle House NorthPointe Shop Ctr.

Access: 117.5 ft. Frontage on W. Stone Ave.

**Parking:** On-Site

**Zoning:** City of Greenville MX-3

**Tax Map's:** 0009000401600 0009000401500

Available for Lease 103 W. Stone Ave., Greenville, SC 29609