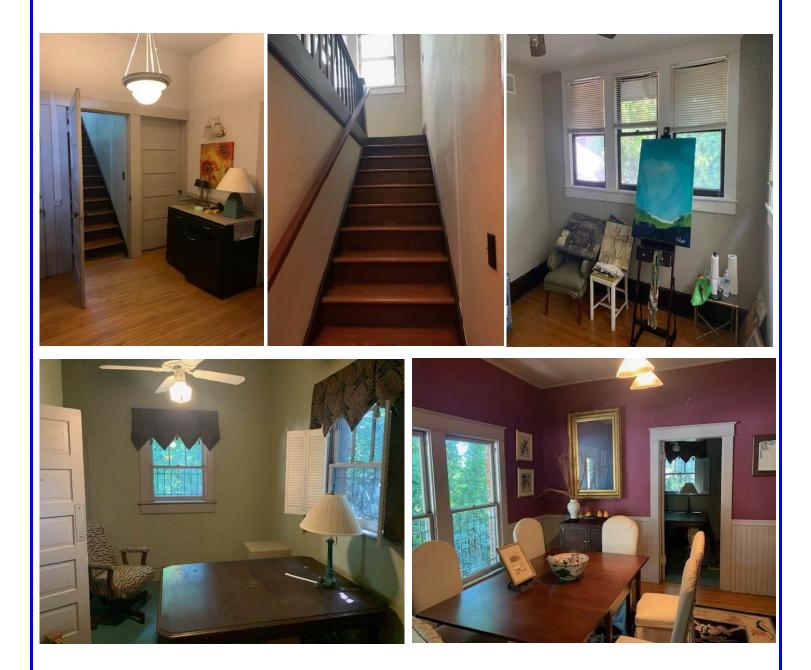

Property Type: Furnished Office / Retail ("As Is")

Price: \$3,000 Per Month NN

Land Size: (+-) 0.34 Acres

**Building Size:** (+-) 1,800 s.f.

Building Features: Reception Area Conference Room Break / File Room (3) Main floor Offices (1) Studio Loft

Area Features: WestStone Shops Minutes from CBD Drop-In Store Bohemian Café Waffle House NorthPointe Shop Ctr.

Access: 117.5 ft. Frontage on W. Stone Ave.

**Parking:** On-Site

**Zoning:** City of Greenville MX-3

**Tax Map's:** 0009000401600 0009000401500

Available for Lease 103 W. Stone Ave., Greenville, SC 29609