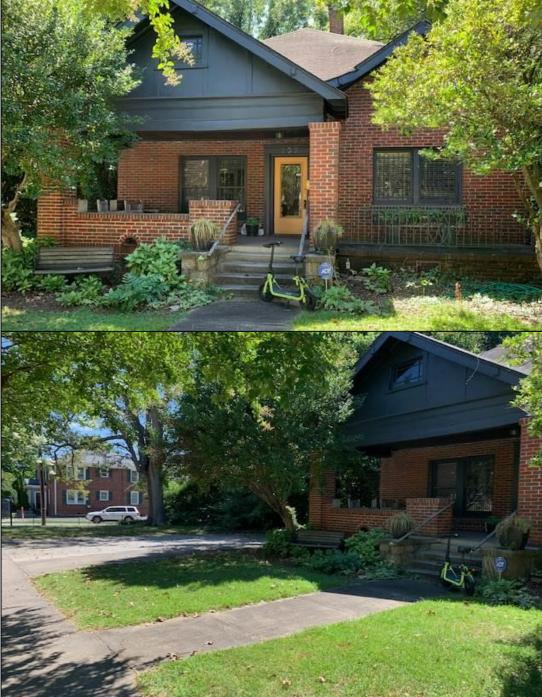

**Tax Map's:** 0009000401600 0009000401500

Available for Lease 103 W. Stone Ave., Greenville, SC 29609

Area Features: WestStone Shops Minutes from CBD Drop-In Store Bohemian Café Waffle House NorthPointe Shop Ctr.

Access: 117.5 ft. Frontage on W. Stone Ave.

**Parking:** On-Site

**Zoning:** City of Greenville MX-3