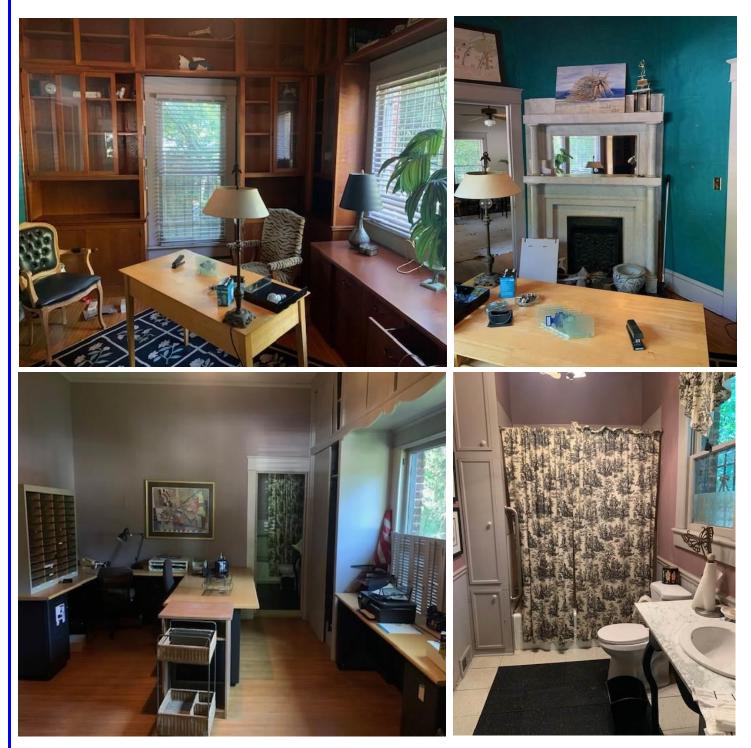

Property Type: Furnished Office / Retail ("As Is")

Price: \$3,000 Per Month NN

Land Size: (+-) 0.34 Acres

**Building Size:** (+-) 1,800 s.f.

Building Features: Reception Area Conference Room Break / File Room (3) Main floor Offices (1) Studio Loft

Area Features: WestStone Shops Minutes from CBD Drop-In Store Bohemian Café Waffle House NorthPointe Shop Ctr.

Access: 117.5 ft. Frontage on W. Stone Ave.

**Parking:** On-Site

**Zoning:** City of Greenville MX-3

**Tax Map's:** 0009000401600 0009000401500

Available for Lease 103 W. Stone Ave., Greenville, SC 29609