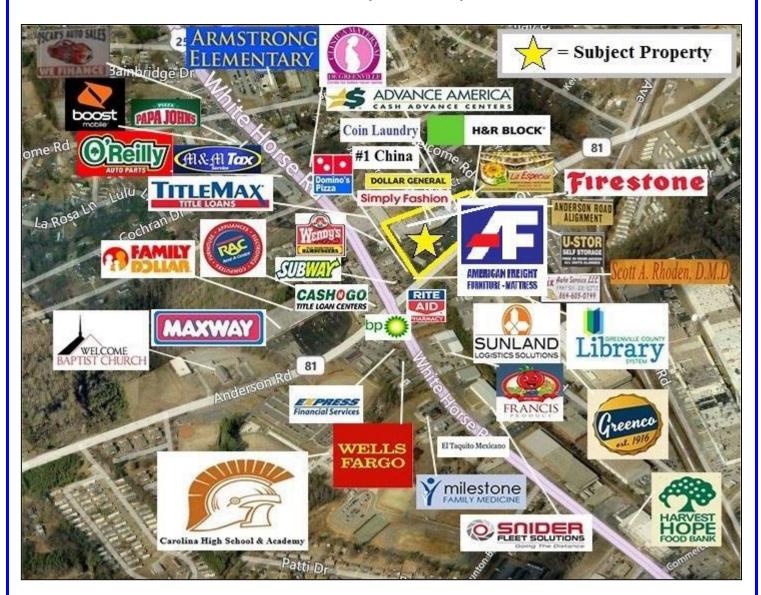

### **Area Features:**

Conveniently located near intersection of Anderson Rd., (Hwy 81) and Whitehorse Rd., (Hwy 25).

## **Traffic Count:**

Anderson Rd – 13,400 vpd White Horse Rd – 32,400 vpd

# Tax Map:

0249000500900

M.S. Shore Company, Inc. 904 N. Church St.

Greenville, SC 29601

Available for Lease
Building Outparcel with Drive-thru
2616 Anderson Rd., Greenville, SC 29611

Phone (864) 235-3898 Fax (864) 235-0448 msshore@msshore.com