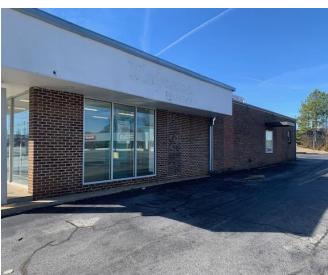

# **Property Type:**

Freestanding Building Outparcel to Anchored Shopping Center

## **Building Size:**

(+-) 2,100 s.f.

# **Building Features:**

Newly Renovated with Drive-Thru

# Tax Map:

0249000500900

M.S. Shore Company, Inc. 904 N. Church St.

Greenville, SC 29601

Available for Lease
Building Outparcel with Drive-thru
2616 Anderson Rd., Greenville, SC 29611

Phone (864) 235-3898 Fax (864) 235-0448 msshore@msshore.com