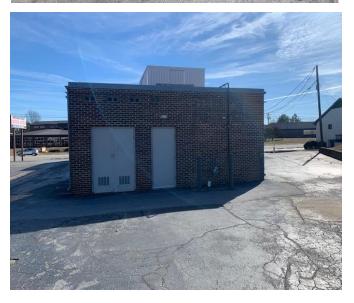

# **Property Type:**

Freestanding Building Outparcel to Anchored Shopping Center

## **Building Size:**

(+-) 2,100 s.f.

# **Building Features:**

Newly Renovated with Drive-Thru

# Tax Map:

0249000500900

M.S. Shore Company, Inc. 904 N. Church St.

Greenville, SC 29601

Available for Lease
Building Outparcel with Drive-thru
2616 Anderson Rd., Greenville, SC 29611

Phone (864) 235-3898 Fax (864) 235-0448 msshore@msshore.com