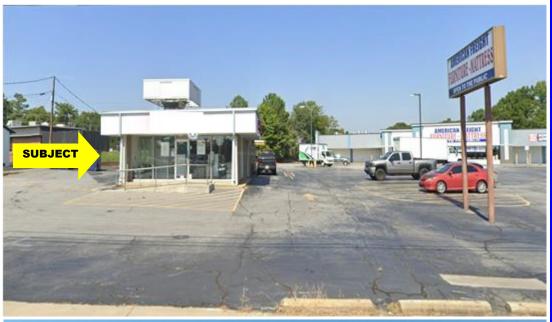

# **Property Type:**

Freestanding Building Outparcel to Anchored Shopping Center

# **Building Features:**

Newly Renovated with Drive-Thru

# Tax Map:

0249000500900

M.S. Shore Company, Inc. 904 N. Church St.

Greenville, SC 29601

Available for Lease
Building Outparcel with Drive-thru
2616 Anderson Rd., Greenville, SC 29611

Phone (864) 235-3898 Fax (864) 235-0448 msshore@msshore.com