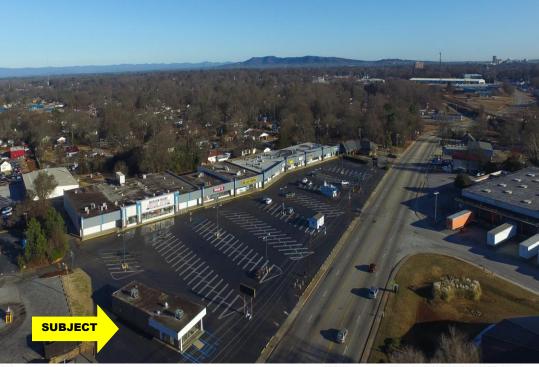

### **Area Features:**

Conveniently located near intersection of Anderson Rd., (Hwy 81) and Whitehorse Rd., (Hwy 25).

## **Parking:**

Ample On-Site Shared with Shopping Center

# Tax Map:

0249000500900

M.S. Shore Company, Inc. 904 N. Church St.

Greenville, SC 29601

Available for Lease
Building Outparcel with Drive-thru
2616 Anderson Rd., Greenville, SC 29611

Phone (864) 235-3898 Fax (864) 235-0448 msshore@msshore.com