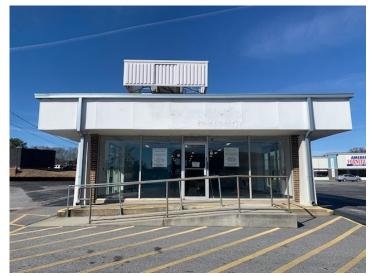

## **Building Size:**

(+-) 2,100 s.f.

# **Building Features:**

Newly Renovated with Drive-Thru

# Tax Map:

0249000500900

M.S. Shore Company, Inc. 904 N. Church St.

Greenville, SC 29601

Available for Lease
Building Outparcel with Drive-thru
2616 Anderson Rd., Greenville, SC 29611

Phone (864) 235-3898 Fax (864) 235-0448 msshore@msshore.com