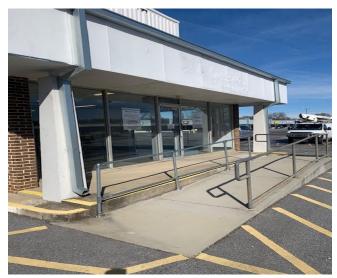

# **Property Type:**

Freestanding Building Outparcel to Anchored Shopping Center

## **Building Size:**

(+-) 2,100 s.f.

# **Building Features:**

Newly Renovated with Drive-Thru

# Tax Map:

0249000500900

M.S. Shore Company, Inc. 904 N. Church St.

Greenville, SC 29601

Available for Lease
Building Outparcel with Drive-thru
2616 Anderson Rd., Greenville, SC 29611

Phone (864) 235-3898 Fax (864) 235-0448 msshore@msshore.com