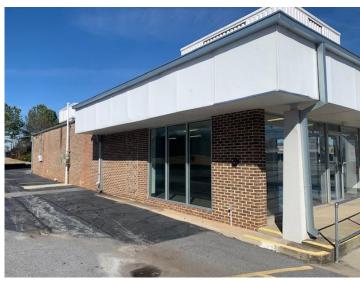

# **Property Type:**

Freestanding Building Outparcel to Anchored Shopping Center

## **Building Size:**

(+-) 2,100 s.f.

# **Building Features:**

Newly Renovated with Drive-Thru

# Tax Map:

0249000500900

M.S. Shore Company, Inc. 904 N. Church St.

Greenville, SC 29601

Available for Lease
Building Outparcel with Drive-thru
2616 Anderson Rd., Greenville, SC 29611

Phone (864) 235-3898 Fax (864) 235-0448 msshore@msshore.com