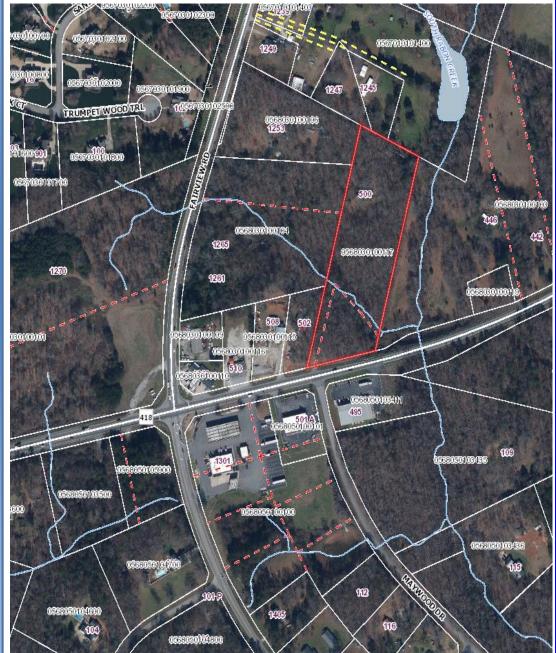

Property Type: Commercial Land

**Price:** \$385,000.00

Land Size: 4.6 acres

Area Features: Dollar General

Spinx Subway

Access: 281.4 feet of frontage on Hwy. 418

**Utilities:** Water Power Gas

**Zoning:** C-3

**Taxes:** \$2,308.63

**Tax Map:** 0568030100117

## **Available for Sale**

500 Hwy. 418 at Fairview Rd., Fountain Inn, S.C. 29644