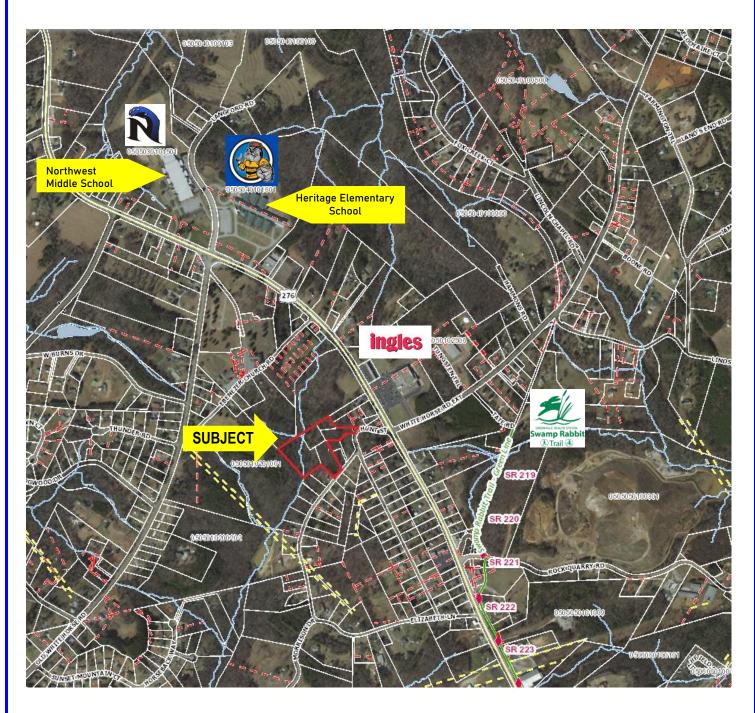

#### **Area Features:**

Ingles Grocery Store Downtown -Travelers Rest Swamp Rabbit Trail