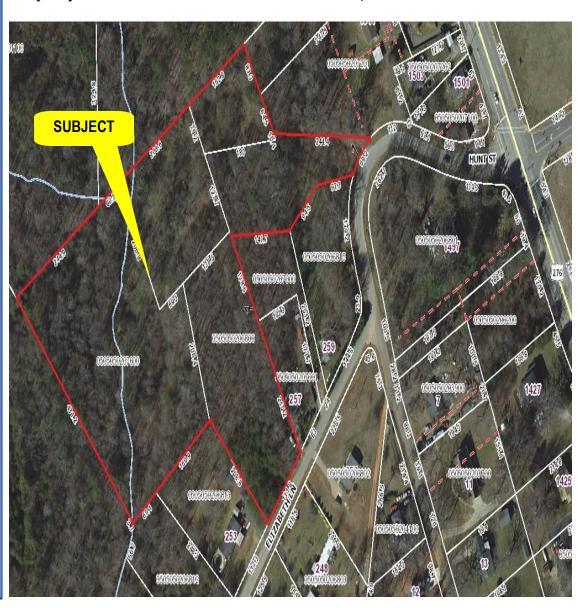

# **Property Type:**

Residential land in a beautiful mountain hollow at the head waters to the Reedy River.

**Price:** \$300,000.00

Land Size: Approx.

+- 12 Acres

#### Access:

131.8 ft. frontage on Elizabeth Lane 69.2 ft. frontage on Hunt St.

### Tax Map No.'s:

0505050206800 050505050207500 050505050207600 050505050207400